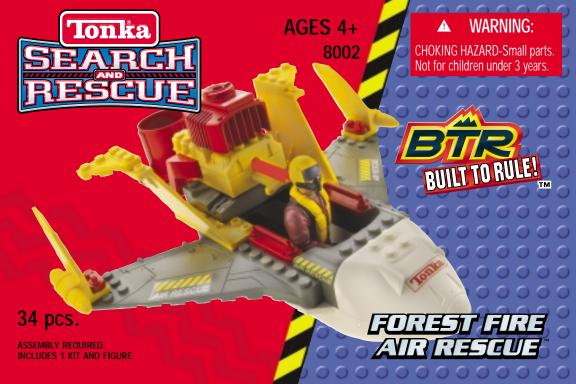

## FOREST FIRE AVIRITATION

P/N 6257260001

Product and colors may vary. © 2003 Hasbro. All Rights Reserved.

® denotes Reg. U.S. Pat. & TM Office.
Hasbro Canada, Longueuil, QC, Canada J4G 1G2.

TONKA.COM

Not suitable for children under 36 months due to small parts, choking hazard.